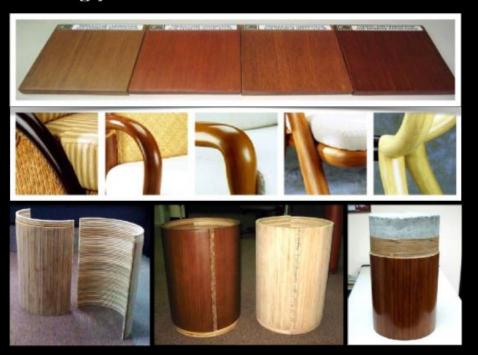

Elegant & Classy

- Unlike wood, finished product appears as one continuous piece without nails, seams or visible joints
- Its natural rattan pole finish can be painted or dyed to any desired color or finish
- · Can be made in unlimited length with consistency in grain and color

# Can add any finishing colour or protective coating just like normal rattan and wood

Cladding other materials like steel allows combination of elegance with strength

# Architectural Components

- Columns and Pillars
- Ceilings
- •Wall Panels
- Handrails and Balusters
- Hanging Rods
- •Moldings and Cornices
- Door Jambs
- Window Frames
- Fences

#### WALL PANELS