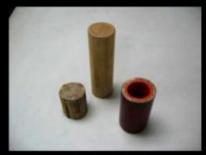

Permacane is a unique rattan lamination and cladding technology invented and developed by Eduardo Yrezábal from the Philippines

Permacane has superior physical strength, and unlike wood, bamboo or traditional rattan, is resistant to bending and shearing stresses even with sharp curvatures. It is lighter than wood and can have metal, styrofoam, or other material as its core base. It is temperature and weather resistant as each laminated layer creates a seal impervious to water. Unlike wood, it is not susceptible to wood borers, or does not rot. It is resistant to scratches when treated with polyurethane coating.

# Permacane was developed by its inventor initially due to the dwindling supply of usable rattan poles in the Philippines with diameters greater than 1.25".

- Traditionally, only around 20% of rattan harvest is usable to rattan manufacturers.
- Permacane process enabled its inventor to enlarge rattan poles by layering the shredded rattan poles.
- This evolved to cladding over any material such as steel, plastic or styrofoam.