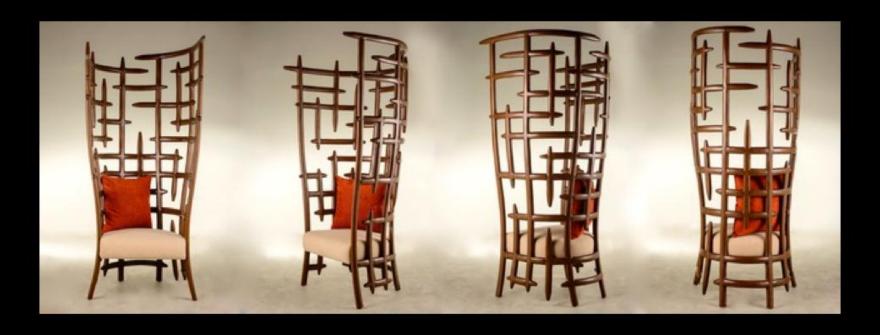

rejected by other rattan manufacturers
- Estimated one hectare of rattan can produce 1200 pieces of furniture per month for 5 years

Elegant & Classy

- Unlike wood, finished product appears as one continuous piece without nails, seams or visible joints
- Its natural rattan pole finish can be painted or dyed to any desired color or finish
- · Can be made in unlimited length with consistency in grain and color

# Can add any finishing colour or protective coating just like normal rattan and wood



Cladding other materials like steel allows combination of elegance with strength



## FURNITURE APPLICATION

CLASSY. FLEXIBLE. TOUGH. SUSTAINABLE

## Furniture and Accessories

- Tables
- Chairs
- •Beds
- Vases, jugs and kitchenware
- Sculptures
- Lamp bases and Chandeliers
- Accessories































### SOFAS



#### LOUNGE CHAIRS



### LOUNGE CHAIRS









#### CHAISE LOUNGE/ACCENT CHAIRS



#### **ACCENT PIECES**



#### CENTRE TABLES



#### SIDE TABLES



### HOUSEWARES / SCULPTURES



## ARCHITECTURE APPLICATION

ELEGANT. CLASSY. VERSATILE.

# Architectural Components

- Columns and Pillars
- Ceilings
- •Wall Panels
- Handrails and Balusters
- Hanging Rods
- •Moldings and Cornices
- Door Jambs
- Window Frames
- Fences







### COLUMNS AND PILLARS







### COLUMNS AND PILLARS



#### CEILING TREATMENT







#### WALL PANELS



#### WALL PANELS



#### **DECORATIVE SCREENS**





#### HANDRAILS AND BALUSTERS





#### HANDRAILS AND BALUSTERS



#### LEADING CLIENTELES

Started out in 1992 exporting furniture to Italy, UK, USA and Singapore and now ex