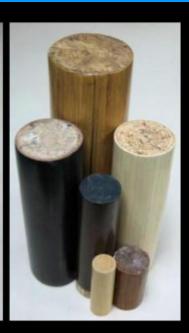

# Permacane was developed by its inventor initially due to the dwindling supply of usable rattan poles in the Philippines with diameters greater than 1.25".

- Traditionally, only around 20% of rattan harvest is usable to rattan manufacturers.
- Permacane process enabled its inventor to enlarge rattan poles by layering the shredded rattan poles.
- This evolved to cladding over any material such as steel, plastic or styrofoam.

#### PERMACANE ADVANTAGE

Flexible & Versatile

- Can produce practically any design of any length, size, shape or diameter for a wide variety of architecture and furniture applications
- Can bend 360 degrees with minimum radius of 50mm
- Minimum diameter of 1-3/8" to unlimited diametrical expansion
- Can be used with wood-working joints unlike traditional rattan or bamboo

Superior Physical Strength

- Resistant to bending and shearing stresses even with sharp curvatures--unlike wood, bamboo or traditional rattan
- Much lighter than wood
- · Can have metal, plastic, styrofoam or other material as its core base