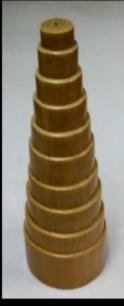

# Permacane was developed by its inventor initially due to the dwindling supply of usable rattan poles in the Philippines with diameters greater than 1.25".

- Traditionally, only around 20% of rattan harvest is usable to rattan manufacturers.
- Permacane process enabled its inventor to enlarge rattan poles by layering the shredded rattan poles.
- This evolved to cladding over any material such as steel, plastic or styrofoam.

#### PERMACANE ADVANTAGE

Flexible & Versatile

- Can produce practically any design of any length, size, shape or diameter for a wide variety of architecture and furniture applications
- Can bend 360 degrees with minimum radius of 50mm
- Minimum diameter of 1-3/8" to unlimited diametrical expansion
- Can be used with wood-working joints unlike traditional rattan or bamboo