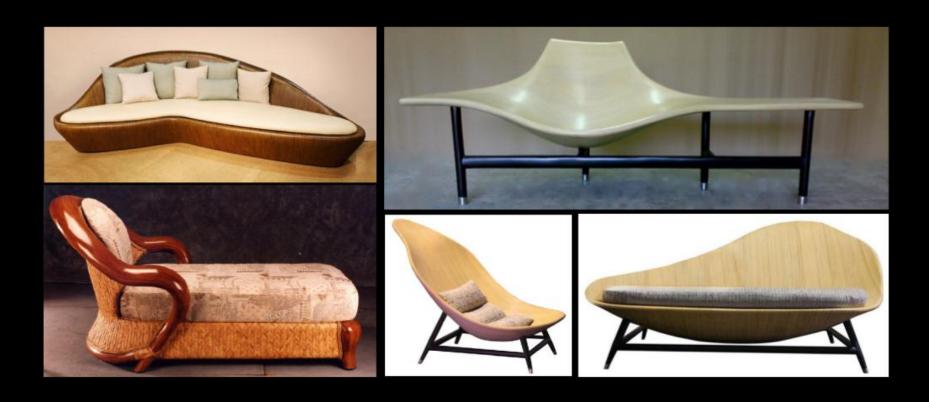

for 5 years

Elegant & Classy

- Unlike wood, finished product appears as one continuous piece without nails, seams or visible joints
- Its natural rattan pole finish can be painted or dyed to any desired color or finish
- · Can be made in unlimited length with consistency in grain and color

# Can add any finishing colour or protective coating just like normal rattan and wood



Cladding other materials like steel allows combination of elegance with strength



## FURNITURE APPLICATION

CLASSY. FLEXIBLE. TOUGH. SUSTAINABLE

## Furniture and Accessories

- Tables
- Chairs
- •Beds
- Vases, jugs and kitchenware
- Sculptures
- Lamp bases and Chandeliers
- Accessories































### SOFAS



#### LOUNGE CHAIRS



### LOUNGE CHAIRS









#### CHAISE LOUNGE/ACCENT CHAIRS



#### **ACCENT PIECES**



#### CENTRE TABLES



#### SIDE TABLES



### HOUSEWARES / SCULPTURES



## ARCHITECTURE APPLICATION

ELEGANT. CLASSY. VERSATILE.

# Architectural Components

- Columns and Pillars
- Ceilings
- •Wall Panels
- Handrails and Balusters
- Hanging Rods
- •Moldings and Cornices
- Door Jambs
- Window Frames
- Fences







### COLUMNS AND PILLARS







### COLUMNS AND PILLARS



#### CEILING TREATMENT







#### WALL PANELS



#### WALL PANELS



#### **DECORATIVE SCREENS**





#### HANDRAILS AND BALUSTERS





#### HANDRAILS AND BALUSTERS



#### LEADING CLIENTELES

Started out in 1992 exporting furniture to Italy, UK, USA and Singapore and now exports to over 25 countries worldwide including Spain, France, United Arab Emirates, Saudi Arabia, Russia, South Africa,