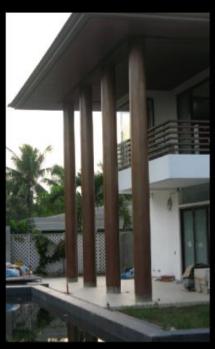

# Architectural Components

- Columns and Pillars
- Ceilings
- •Wall Panels
- Handrails and Balusters
- Hanging Rods
- •Moldings and Cornices
- Door Jambs
- Window Frames
- Fences

### COLUMNS AND PILLARS