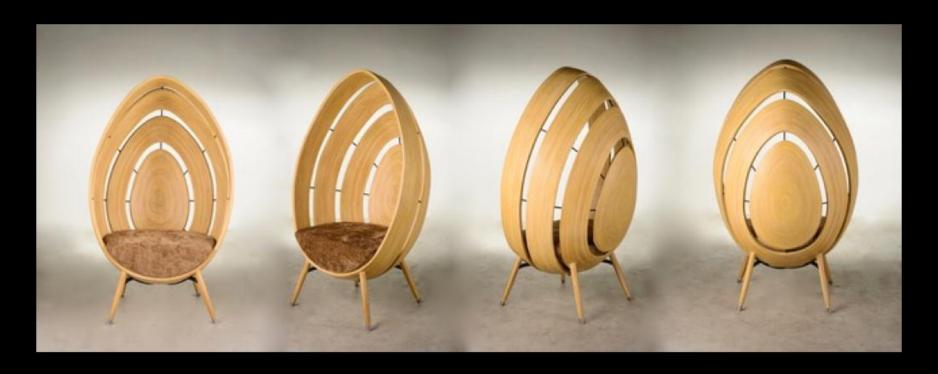

jected by other rattan manufacturers
- Estimated one hectare of rattan can produce 1200 pieces of furniture per month for 5 years

Elegant & Classy

- Unlike wood, finished product appears as one continuous piece without nails, seams or visible joints
- Its natural rattan pole finish can be painted or dyed to any desired color or finish
- · Can be made in unlimited length with consistency in grain and color

# Can add any finishing colour or protective coating just like normal rattan and wood



Cladding other materials like steel allows combination of elegance with strength



## FURNITURE APPLICATION

CLASSY. FLEXIBLE. TOUGH. SUSTAINABLE

## Furniture and Accessories

- Tables
- Chairs
- •Beds
- Vases, jugs and kitchenware
- Sculptures
- Lamp bases and Chandeliers
- Accessories































### SOFAS



#### LOUNGE CHAIRS



### LOUNGE CHAIRS









#### CHAISE LOUNGE/ACCENT CHAIRS



#### **ACCENT PIECES**



#### CENTRE TABLES



#### SIDE TABLES



### HOUSEWARES / SCULPTURES



## ARCHITECTURE APPLICATION

ELEGANT. CLASSY. VERSATILE.

# Architectural Components

- Columns and Pillars
- Ceilings
- •Wall Panels
- Handrails and Balusters
- Hanging Rods
- •Moldings and Cornices
- Door Jambs
- Window Frames
- Fences







### COLUMNS AND PILLARS







### COLUMNS AND PILLARS



#### CEILING TREATMENT







#### WALL PANELS



#### WALL PANELS



#### **DECORATIVE SCREENS**





#### HANDRAILS AND BALUSTERS





#### HANDRAILS AND BALUSTERS



#### LEADING CLIENTELES

Started out in 1992 exporting furniture to Italy, UK, USA and Singapore and now expo