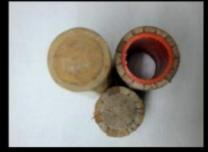

Permacane is a unique rattan lamination and cladding technology invented and developed by Eduardo Yrezábal from the Philippines

Permacane has superior physical strength, and unlike wood, bamboo or traditional rattan, is resistant to bending and shearing stresses even with sharp curvatures. It is lighter than wood and can have metal, styrofoam, or other material as its core base. It is temperature and weather resistant as each laminated layer creates a seal impervious to water. Unlike wood, it is not susceptible to wood borers, or does not rot. It is resistant to scratches when treated with polyurethane coating.

# Permacane was developed by its inventor initially due to the dwindling supply of usable rattan poles in the Philippines with diameters greater than 1.25".

- Traditionally, only around 20% of rattan harvest is usable to rattan manufacturers.
- Permacane process enabled its inventor to enlarge rattan poles by layering the shredded rattan poles.
- This evolved to cladding over any material such as steel, plastic or styrofoam.