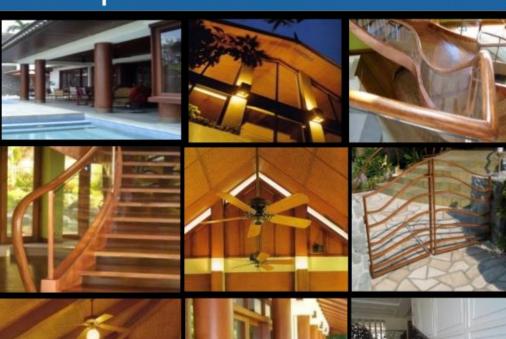

## ARCHITECTURE APPLICATION

ELEGANT. CLASSY. VERSATILE.

# Architectural Components

- Columns and Pillars
- Ceilings
- •Wall Panels
- Handrails and Balusters
- Hanging Rods
- •Moldings and Cornices
- Door Jambs
- Window Frames
- Fences

### COLUMNS AND PILLARS

#### HANDRAILS AND BALUSTERS